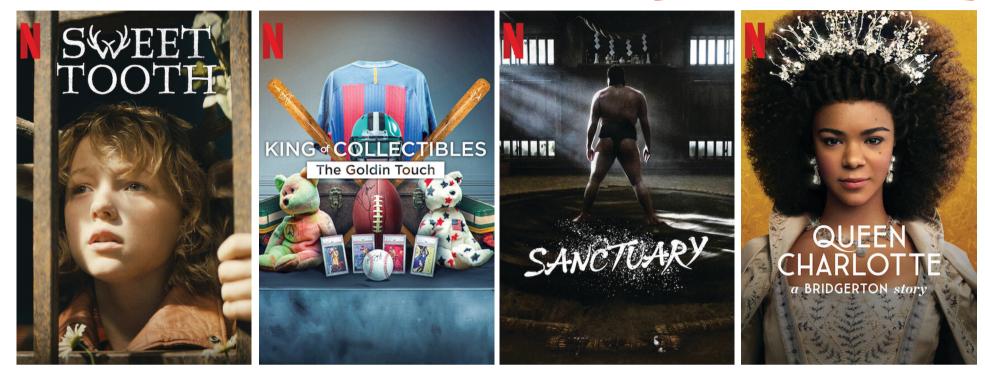

# What's Available NOW On **NETFLX**

### **APRIL 30** "Sweet Tooth"

The actioner about a half-human/half-deer boy returns for its sophomore round and finds Gus (Christian Convery) and his fellow hybrids held captive by the Last Men in order to find a cure for the Sick. To save his friends, Gus must find new strength as he uncovers the origins of The Great Crumble. Nonso Anozie, Adeel Akhtar and Dania Ramirez also memento. (ORIGINAL) star. (ORIGINAL)

### "King of Collectibles: The Goldin Touch"

This six-episode unscripted series follows one of the world's best known experts in rare sports cards and collectibles, Ken Goldin, and his savvy team at Goldin Auctions as they run a leading auction house that caters to rich and famous clients looking for that one-of-a-kind

### MAY 4 'Sanctuary"

From Japan comes this drama series that follows Saruzakura (Wataru Ichinose, "Weakest Beast"), a young sumo wrestler who joins the sumo world in pursuit of fame, fortune and a woman. Pierre Taki ("Like Father, Like Son"), Shota Sometani ("A Liar and a Broken Girl") and Kitaro ("Samurai Fiction") are also in the cast. (ORIGINAL) Series Premiere New

### "Queen Charlotte: A Bridgerton Storv"

From Shonda Rimes comes this prequel to the Netflix period drama "Bridgerton" that tells of how the young Queen Charlotte's marriage to King George sparked both a great love story and a societal shift, creating the world of the Ton inherited by the characters in "Bridgerton." India Amarteifio, Corey Mylchreest and Golda Rosheuvel head the cast. (ORIGINAL) Series Premiere New